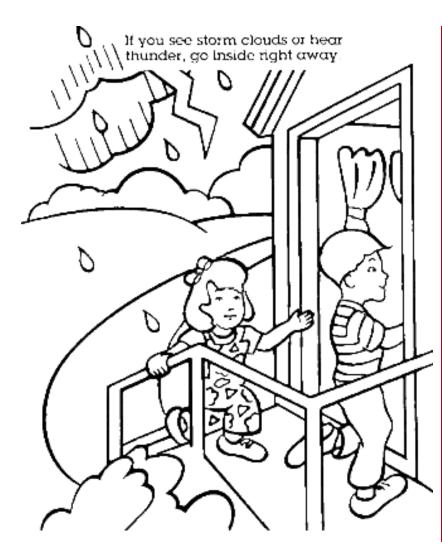

### If your hair stands on end!

- 🕈 It means lightning is near
  - Squat low to the ground and make yourself small
  - Bend your head between your knees
  - DO NOT lie flat on the ground

- What to do if you're indoors
  - Don't touch appliances or use the phone
  - Don't turn on any water faucets
  - Turn off the air conditioner
  - Close the curtains, blinds or shades
- What to do if you're outdoors
  - Find shelter in a building or car (NOT in a convertible)
  - Go to a low-lying place away from trees, poles or metal objects
  - If you're boating or swimming get land and a shelter right away
  - If you're in the woods find a low spot under the shorter trees